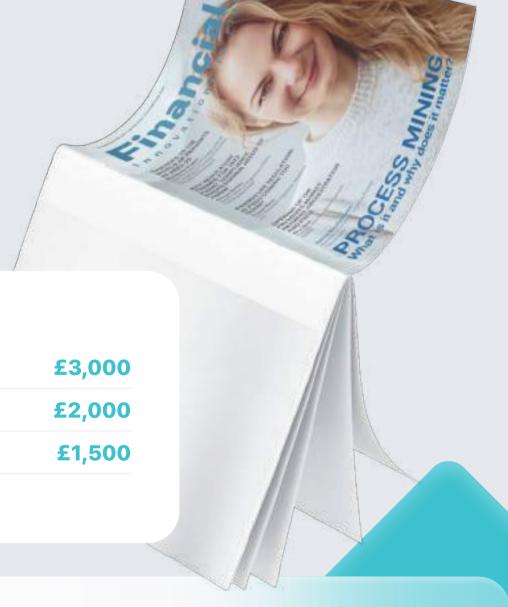

#### ALL OUR PRINT PUBLICATIONS ARE ALSO AVAILABLE ONLINE IN DIGITAL FORMAT.

| FRONT COVER £10,000 |        | DOUBLE PAGE SPREAD           | £3,000 |
|---------------------|--------|------------------------------|--------|
| INSIDE FRONT COVER  | £7,000 | FULL PAGE                    | £2,000 |
| BACK COVER          | £5,000 | HALF PAGE                    | £1,500 |
| INSIDE BACK COVER   | £4,000 | *Prices in GBP excluding VAT |        |