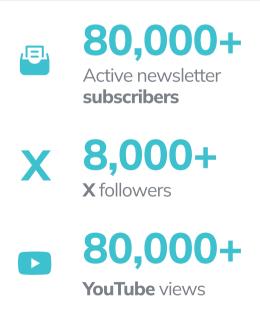

### 24%

in

旦]

Middle Management

**13%** Under Management

> 200,000+ Unique website visitors

**17,000+ LinkedIn** followers

**1,300+** Facebook followers

80,000+