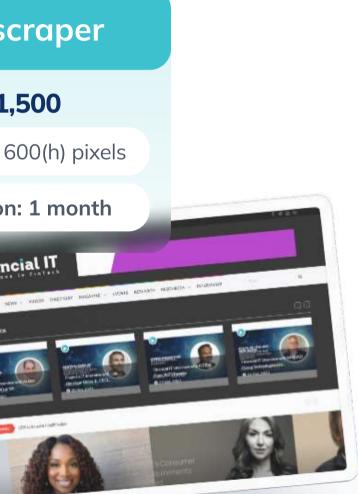

### **PRICES & SPECS**

| Database Email Blast                                                                | £2,000 | Database Follow Up En<br>Blast                                              | nail <b>£1,000</b> |
|-------------------------------------------------------------------------------------|--------|-----------------------------------------------------------------------------|--------------------|
| p/whole database                                                                    |        | p/whole database or non-o                                                   | opens              |
| Daily Newsletter<br>Leaderboard                                                     | £2,000 | Daily Newsletter Spons<br>Message                                           | or's £2,000        |
| <ul> <li>728(w) x 90(h) pixels</li> <li>Duration: 1 month (10 insertion)</li> </ul> | ons)   | <ul> <li>Subject line feature</li> <li>Duration: 1 month (7 inst</li> </ul> | sertions)          |
| Daily Newsletter Skyscraper                                                         | £1,500 | Daily Newsletter Takeo                                                      | ver <b>£7,500</b>  |
| <ul> <li>160(w) x 600(h) pixels</li> </ul>                                          |        | <ul> <li>Sponsor's Message &amp; M</li> <li>Leaderboard</li> </ul>          | 1PU,               |
| <ul> <li>Duration: 1 month (10 insertion)</li> </ul>                                | ons)   | • Duration: 1 month                                                         |                    |

250(h) pixels

1 month (10 insertions)